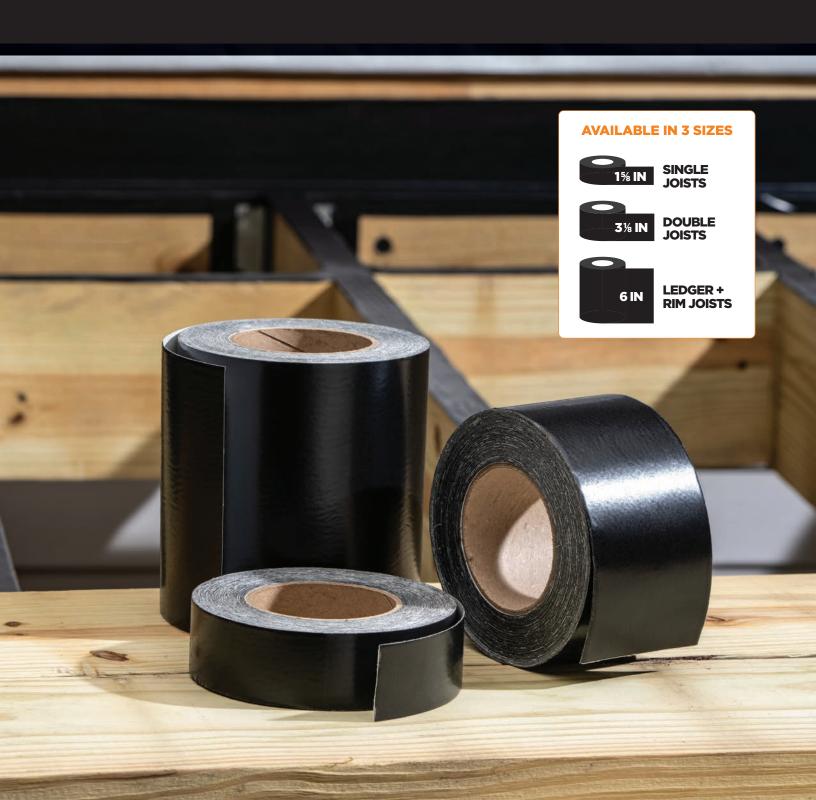

## JOIST + LEDGER DECK TAPE

CAMO Joist + Ledger Deck Tape is a self-adhering protective membrane engineered to protect decks from premature rot and corrosion. It features a high-performance butyl hybrid adhesive with a high-strength non-slip polypropylene backing. CAMO Deck Tape will self-seal around nails and fasteners to prevent water infiltration, wood rot and lumber breakdown. Product comes individually wrapped in labeled rolls.

## **Applications for Deck Tape**

D TOP OF JOISTS

TOP OF DOUBLE JOISTS

F BETWEEN RIM JOISTS AND FASCIA