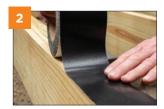

## **INSTALLATION INSTRUCTIONS**

Surfaces should be clean and dry.

Best when applied in temperatures above 20° F (-6.7°C).

PEEL BACK THE RELEASE PAPER

APPLY TO THE INTENDED SURFACE AND PRESS INTO PLACE

**CUT TAPE TO THE DESIRED LENGTH**