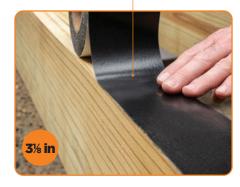

## JOIST + LEDGER DECK TAPE

CAMO Joist + Ledger Deck Tape is a self-adhering protective membrane engineered to protect decks from premature rot and corrosion. It features a high-performance butyl hybrid adhesive with a high-strength non-slip polypropylene backing. CAMO Deck Tape will self-seal around nails and fasteners to prevent water infiltration, wood rot and lumber breakdown. Product comes individually wrapped in labeled rolls.