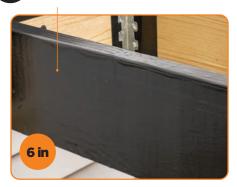

## **Applications for Deck Tape**

D TOP OF JOISTS

TOP OF DOUBLE JOISTS

F BETWEEN RIM JOISTS AND FASCIA