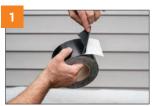

## **INSTALLATION INSTRUCTIONS**

Surfaces should be clean and dry.

Best when applied in temperatures above 20° F (-6.7°C).

PEEL BACK THE RELEASE PAPER

APPLY TO THE INTENDED SURFACE AND PRESS INTO PLACE

**CUT TAPE TO THE DESIRED LENGTH**