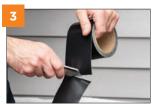

## **INSTALLATION INSTRUCTIONS**

Surfaces should be clean and dry.

Best when applied in temperatures above 20° F (-6.7°C).

PEEL BACK THE RELEASE PAPER

APPLY TO THE INTENDED SURFACE AND PRESS INTO PLACE

**CUT TAPE TO THE DESIRED LENGTH**